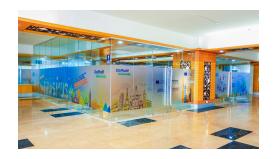

## Harmony Project lab and FRIENDs Teahouses (WP3/D3.2 and D3.3)

### Harmony Project lab and FRIENDs Teahouses (WP3/D3.2 and D3.3)

**Total 1292** Square Feet

**Project lab 710** Square Feet

**FRIENDs Teahouses 582** Square Feet