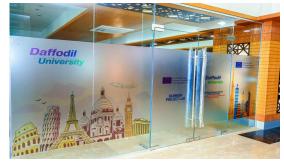

## Harmony Project lab and FRIENDs Teahouses (WP3/D3.2 and D3.3)

### Harmony Project lab and FRIENDs Teahouses (WP3/D3.2 and D3.3)

**Total 1292** Square Feet

**Project lab 710** Square Feet

**FRIENDs Teahouses 582** Square Feet