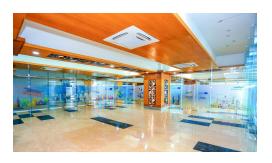

## Harmony Project lab and FRIENDs Teahouses (WP3/D3.2 and D3.3)

### Harmony Project lab and FRIENDs Teahouses (WP3/D3.2 and D3.3)

**Total 1292** Square Feet

**Project lab 710** Square Feet

**FRIENDs Teahouses 582** Square Feet