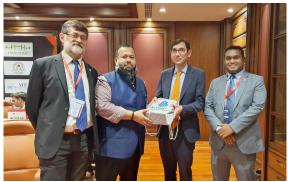

Dr. Mohamed Emran Hosain, Director (Administration) and Member, Board of Trustees of Daffoldl International University handing over a memento to Dr. Rafael de Miguel, Coordinator of The EU. Harmony "International Conference of Project Meeting, entitled "Internationalization and Virtual Exchanges" (Project Membershees European Union and Asian Countries" hosted by Narsee Monjee Institute of Management Studies (MMMon and Asian Mumbai, India.