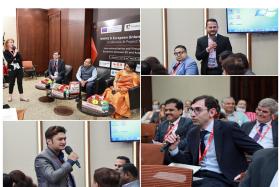

# HARMONY National Conference in Mumbai (India) hosted by NMIMS & Project Meeting

nember delegation of Daffodil International DIU is one of the partners of this Erasmus+ CBH Harmony Project that has been funded with almost million euros in total from the European Commission nationalization and Virtual Exchange; and includes 11 Universities of Asian and Europea rless between European Union and Asian countries as partners. The EU Harmony project aim to support the modernization, accessibility and intenationalization of higher education institutions lil DIU and other partners of the project. Along with se sions from ACU, SII and project partners, Sye Raihan-Ul-Islam, Senior Assistant Directo (International Affairs), DIU presented a session o 'DIU's Best Practices of Digitalization an International Mobility Programs' at the conference Around 120 faculty, university leaders and staff from EU Harmony Consortium member universities wh