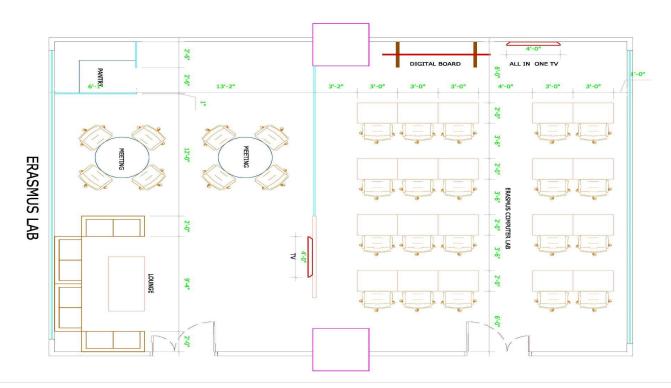

## Harmony Project lab and FRIENDs Teahouses (WP3/D3.2 and D3.3)

### Harmony Project lab and FRIENDs Teahouses (WP3/D3.2 and D3.3)

**Total 1292** Square Feet

**Project lab 710** Square Feet

**FRIENDs Teahouses 582** Square Feet

# Harmony Project lab and FRIENDs Teahouses

| SI No | Items Of Descriptions              | Quantity |
|-------|------------------------------------|----------|
| 1     | Computer (Apple iMac 24")          | 20       |
| 2     | Lab Table (36"X24"X30")            | 20       |
| 3     | Lab chair                          | 20       |
| 4     | Movable Writing Board (96"X48"X2") | 1        |
| 5     | Meeting Table (48" Round)          | 2        |
| 6     | Meeting Chair                      | 8        |
| 7     | Pantry                             | 24 sft   |
| 8     | Sofa                               | 4        |
| 9     | 55" All in one TV                  | 1        |
| 10    | 42" Smart LED TV                   | 1        |
| 11    | Sound System (Full Setup)          | 1        |
| 12    | Printer                            | 1        |
| 13    | Network Infrastructure             | 1        |