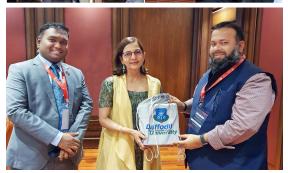

Dr. Mohamed Emran Hosain, Director (Administration) and Member, Board of Trustees of Daffoldl International University handing over a memento to Dr. Rafael de Miguel, Coordinator of The EU. Harmony "International Conference of Project Meeting, entitled "Internationalization and Virtual Exchanges" (Project Membershees European Union and Asian Countries" hosted by Narsee Monjee Institute of Management Studies (MMMon and Asian Mumbai, India.